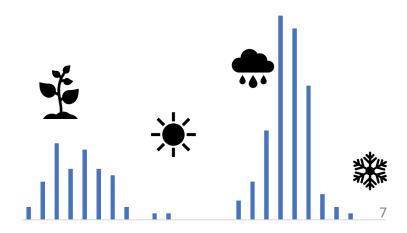

onservez-le, il sera à rappeler sur toute correspondance pirogotick@inrae.fr. Plus important, il vous permettra de retrouver, sur le site web www.pirogotick.fr, lidentification de la tique que vous avez envoyée. Cet identifiant sera visible par tous donc vérifiez qu'il ne permette pas à quelqu'un d'autre de vous identifier pour garder votre anonymat, ce qui est préférable.



**PiroTick** 

NO PRINTER !!!! There is a way anyway !! Personal drawings from participants

- **1- Remove the tick**
- 2- Complete the form
- 3- Send it







# PiroTick

## What do the researchers do ?

### **Tick species identification**

# Version 201 Version 201</

**Results on website** 

## www.pirogotick.fr



### Personal confidential identifier



## **Tick species mapping**



## **Seasonal observation**







## What owners have to do?

## **Complete the questionnaire** and receive collection material



🗆 oui



**Check the** presence of ticks weakly



## **Remove and store** the ticks in tubes containing alcohol

**PiroSentinel** 



**Complete the** collection form



## Ship when box is full







## What do the researchers do ?

Tick species ( Identification and counting

Questionnaires and collection forms' analysis

 PSID
 Debute

 Image: Debute
 Image: Debute
 Image: Debute
 Image: Debute
 Image: Debute
 Image: Debute
 Image: Debute
 Image: Debute
 Image: Debute
 Image: Debute
 Image: Debute
 Image: Debute
 Image: Debute
 Image: Debute
 Image: Debute
 Image: Debute
 Image: Debute
 Image: Debute
 Image: Debute
 Image: Debute
 Image: Debute
 Image: Debute
 Image: Debute
 Image: De