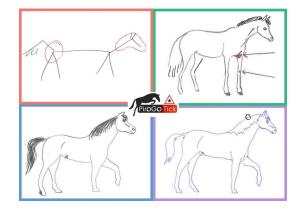

#### Fiche de signalement pour votre tique, à joindre à votre envoi

- Votre tique Date de collecte

Localisation sur le cheval (entourez la zone sur le schéma ci-dessous)

Plusieurs tiques ? Si vous le pouvez indiquez leurs emplacements sur le schéma par des numéros et individualisez-les pour l'envoi en notant le numéro sur chaque. Merci.

**PiroTick** 

NO PRINTER !!!! There is a way anyway !! Personal drawings from participants

- **1- Remove the tick**
- 2- Complete the form
- 3- Send it