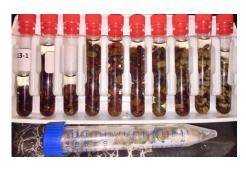

## **Remove and store** the ticks in tubes containing alcohol

**PiroSentinel** 

**Complete the** collection form

## Ship when box is full