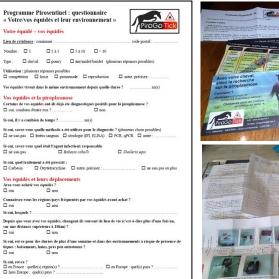

#### Fiche de signalement pour votre tique, à joindre à votre envoi

- Votre tique Date de collecte

Localisation sur le cheval (entourez la zone sur le schéma ci-dessous)

Plusieurs tiques ? Si vous le pouvez indiquez leurs emplacements sur le schéma par des numéros et individualisez-les pour l'envoi en notant le numéro sur chaque. Merci.

Vous choisissez vous même votre identifiant. Conservez-le, il sera à rappeler sur toute correspondance pirogotick@inrae.fr. Plus important, il vous permettra de retrouver, sur le site web www.pirogotick.fr, lidentification de la tique que vous avez envoyée. Cet identifiant sera visible par tous donc vérifiez qu'il ne permette pas à quelqu'un d'autre de vous identifier pour garder votre anonymat, ce qui est préférable.

**PiroTick** 

NO PRINTER !!!! There is a way anyway !! Personal drawings from participants

- **1- Remove the tick**
- 2- Complete the form
- 3- Send it