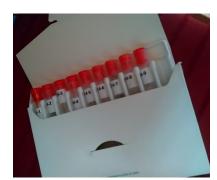

## **Remove and store** the ticks in tubes containing alcohol

**PiroSentinel** 

**Complete the** collection form

## Ship when box is full