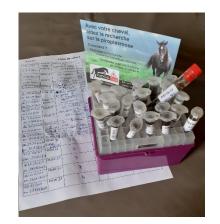

## **Complete the questionnaire** and receive collection material

🗆 oui

**Check the** presence of ticks weakly

## **Remove and store** the ticks in tubes containing alcohol

**PiroSentinel** 

**Complete the** collection form

## Ship when box is full