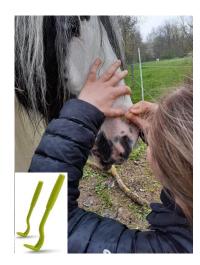

## **Complete the questionnaire** and receive collection material

🗆 oui

**Check the** presence of ticks weakly

## **Remove and store** the ticks in tubes containing alcohol

**PiroSentinel** 

**Complete the** collection form