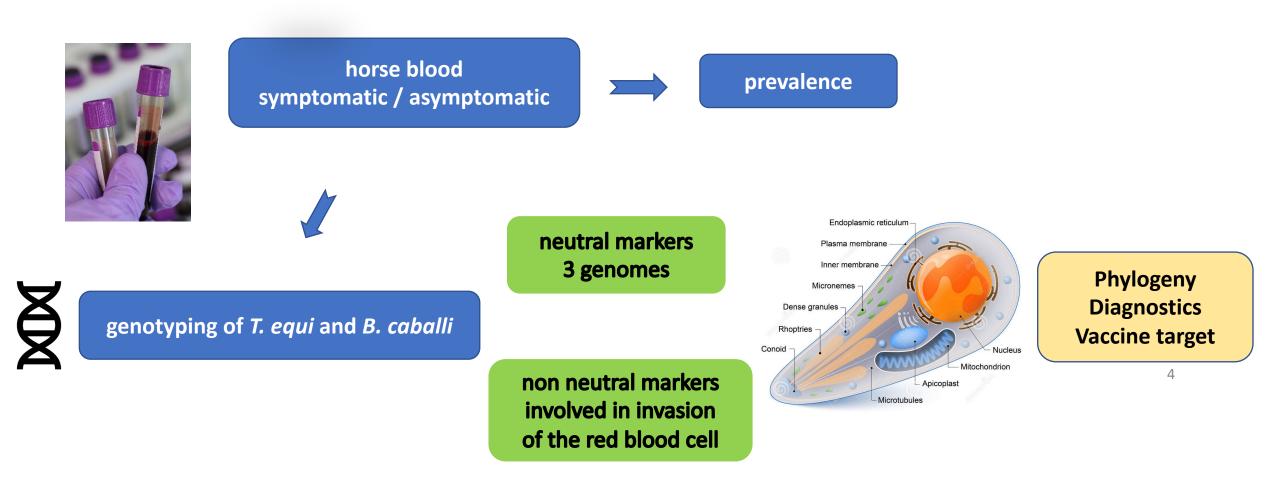

# **Second research action**

**Parasites:** genetic diversity and genotyping

## **Ticks** on Equids in France and parasite transmission

Tick dissection

Salivary glands

**Ovaries** 

Microscopy of Salivary glands Parasite localisation by FISH (Fluorescent In Situ Hybridization)