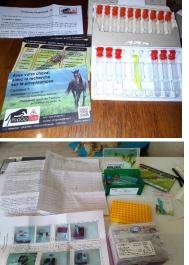

## **Complete the questionnaire** and receive collection material

🗆 oui

**Check the** presence of ticks weakly

## **Remove and store** the ticks in tubes containing alcohol

**PiroSentinel** 

**Complete the** collection form

## Ship when box is full