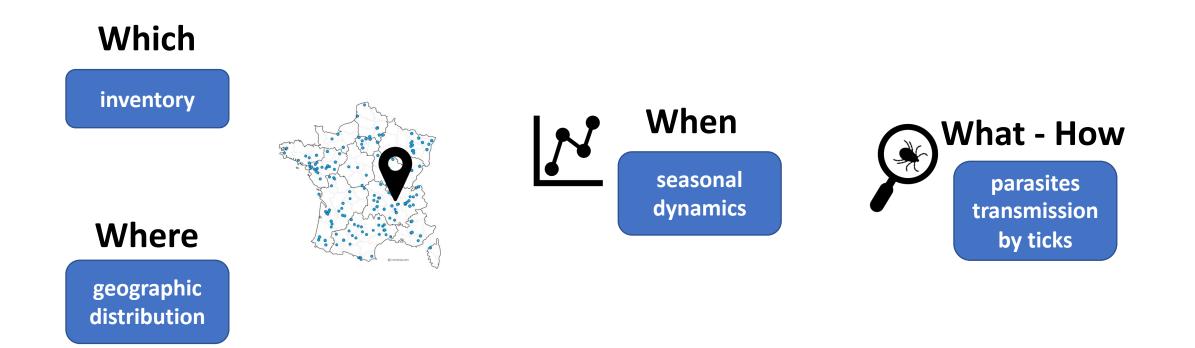

## **Ticks** on Equids in France and parasite transmission

## **Ticks** on Equids in France and parasite transmission

Tick dissection

Salivary glands

**Ovaries** 

Microscopy of Salivary glands Parasite localisation by FISH (Fluorescent In Situ Hybridization)